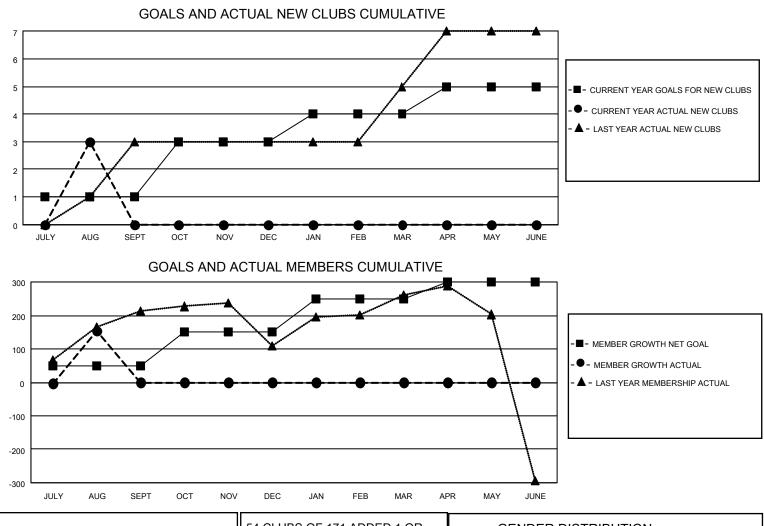

## LOCATION INDIA

District 324 E

Results as of: 8/31/2023

| Clubs                 |               |           |               | Members               |                           |                         |                                                    |
|-----------------------|---------------|-----------|---------------|-----------------------|---------------------------|-------------------------|----------------------------------------------------|
| RESULTS FOR 2023-2024 |               |           |               | RESULTS FOR 2023-2024 |                           |                         |                                                    |
| QUARTER               | NEW CLUB GOAL | NEW CLUBS | DROPPED CLUBS | QUARTER               | IEMBER GROWTH NET<br>GOAL | MEMBER GROWTH<br>ACTUAL | DROPPED<br>MEMBERS ACTUAL<br>(including transfers) |
| JULY/AUG/SEPT         | 1             | 3         | 1             | JULY/AUG/SEPT         | г 50                      | 317                     | 146                                                |
| OCT/NOV/DEC           | 2             | 0         | 0             | OCT/NOV/DEC           | 100                       | 0                       | 0                                                  |
| JAN/FEB/MAR           | 1             | 0         | 0             | JAN/FEB/MAR           | 100                       | 0                       | 0                                                  |
| APR/MAY/JUNE          | 1             | 0         | 0             | APR/MAY/JUNE          | 50                        | 0                       | 0                                                  |